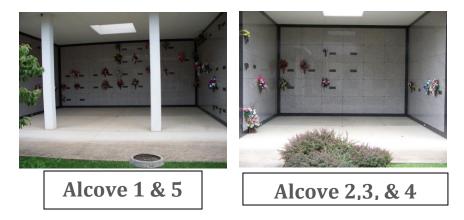

### Wallace Memorial Mausoleum

Wallace Memorial Mausoleum has a large variety of crypts. The mausoleum has a chapel which offers the ability to conduct visitations and funeral services or a private setting for families to meet and reflect on deceased loved ones.

#### **Crypt prices and opening/closing are listed below:**

| CRYPT PRICES   |          |          |          |          |          |  |
|----------------|----------|----------|----------|----------|----------|--|
|                | Alcove 1 | Alcove 2 | Alcove 3 | Alcove 4 | Alcove 5 |  |
| Level E        | 5,000.00 | 5,400.00 | 5,800.00 | 5,400.00 | 5,000.00 |  |
| Level <b>D</b> | 5,000.00 | 5,400.00 | 5,800.00 | 5,400.00 | 5,000.00 |  |
| Level C        | 5,500.00 | 5,900.00 | 6,300.00 | 5,900.00 | 5,500.00 |  |
| Level <b>B</b> | 5,500.00 | 5,900.00 | 6,300.00 | 5,900.00 | 5,500.00 |  |
| Level <b>A</b> | 5,500.00 | 5,900.00 | 6,300.00 | 5,900.00 | 5,500.00 |  |