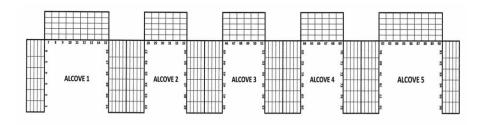

### Wallace Memorial Mausoleum

Wallace Memorial Mausoleum has a large variety of crypts. The mausoleum has a chapel which offers the ability to conduct visitations and funeral services or a private setting for families to meet and reflect on deceased loved ones.

#### **Crypt prices and opening/closing are listed below:**

| CRYPT PRICES   |          |          |          |          |          |  |
|----------------|----------|----------|----------|----------|----------|--|
|                | Alcove 1 | Alcove 2 | Alcove 3 | Alcove 4 | Alcove 5 |  |
| Level E        | 5,000.00 | 5,400.00 | 5,800.00 | 5,400.00 | 5,000.00 |  |
| Level <b>D</b> | 5,000.00 | 5,400.00 | 5,800.00 | 5,400.00 | 5,000.00 |  |
| Level C        | 5,500.00 | 5,900.00 | 6,300.00 | 5,900.00 | 5,500.00 |  |
| Level <b>B</b> | 5,500.00 | 5,900.00 | 6,300.00 | 5,900.00 | 5,500.00 |  |
| Level <b>A</b> | 5,500.00 | 5,900.00 | 6,300.00 | 5,900.00 | 5,500.00 |  |