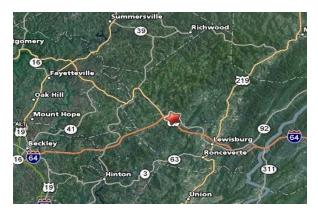

#### **DIRECTIONS**

FROM LEWISBURG, WV: Travel 13 miles west on I-64 to mile marker 156, Sam Black Church Exit. Turn left and travel 1 mile.

**FROM RAINELLE, WV:** Travel 16 miles east on Rt. 60, 1 mile past I-64 Sam Black Church Exit on Rt. 60.

**FROM BECKLEY, WV:** Travel 35 miles east on I-64 to mile marker 156, Sam Black Church Exit. Turn right and travel 1 mile.

Wallace Memorial Cemetery is located just 13 miles west of Lewisburg, WV on Interstate 64 at the Sam Black Church Exit or 16 miles east of Rainelle, WV on Rt. 60.

Wallace Memorial Cemetery has been regarded as one of the prettiest and best maintained cemeteries in the region.