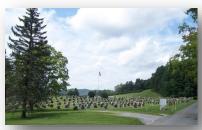

### WALLACE MEMORIAL CEMETERY

Nestled in the Appalachian Mountains of West Virginia in the heart of the Greenbrier Valley, Wallace Memorial Cemetery is a peaceful resting place for any loved one who has passed away. Wallace Memorial Cemetery is a family owned and operated corporation that was established in 1955 by the Wallace family.

Wallace Memorial Cemetery is located just 13 miles west of Lewisburg, WV on Interstate 64 at the Sam Black Church Exit or 16 miles east of Rainelle, WV on Rt. 60.

Wallace Memorial Cemetery has been regarded as one of the prettiest and best maintained cemeteries in the region.