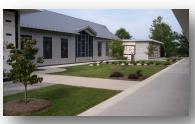

#### WALL OF HONOR

Located on the back wall of the main chapel, in the courtyard is the Wall of Honor. This wall recognizes military veterans who have served in all branches of service. Also the wall honors police, fire and EMS units. Honorees' names are engraved under their branch of service. Cost for engraving is \*\$300.00.