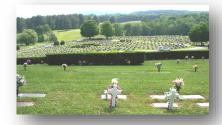

#### **GRAVESITES**

Wallace Memorial Cemetery offers many different areas to choose the perfect gravesite for any loved one. Some areas allow upright granite monuments, where as other areas allow for ground level granite or bronze markers. One area only allows ground level bronze markers.

Each area of the cemetery is priced differently. Areas range in price from \*\$900.00 to \*\$1,050.00. Call for pricing of a particular section.

\*Price subject to change without notice. Call for current prices.