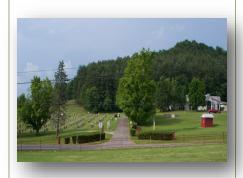

#### **GRAVESITES**

Wallace Memorial Cemetery offers many different areas to choose the perfect gravesite for any loved one. Some areas allow upright granite monuments, where as other areas allow for ground level granite or bronze markers. One area only allows ground level bronze markers.

Each area of the cemetery is priced differently. Areas range in price from \*\$900.00 to \*\$1,050.00. Call for pricing of a particular section.

\*Price subject to change without notice. Call for current prices.