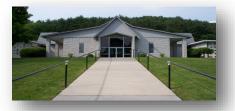

#### **MAUSOLEUM**

Wallace Memorial Cemetery has a mausoleum which offers a large variety of crypts and cremation niches. The mausoleum has a chapel which offers the ability to conduct visitations and funeral services or a private setting for families to

meet and reflect on deceased loved ones.

Wallace Memorial Mausoleum offers a wide range of mausoleum crypts priced for the affordability of each family's needs. Prices range from \*\$5,000.00 to \*\$6,300.00 per crypt.