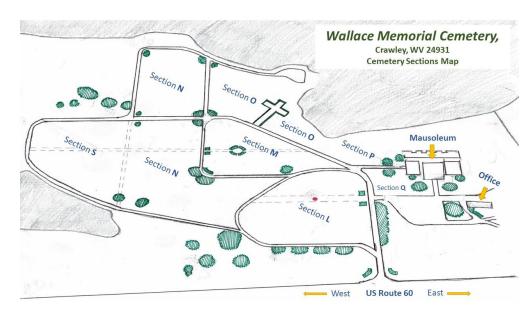

#### **GRAVE PLOT PRICES**

| Wallace Memorial Cemetery |            |
|---------------------------|------------|
| Section L                 | \$950.00   |
| Section M                 | \$950.00   |
| Section N (lower)         | \$900.00   |
| Section <b>O</b>          | \$900.00   |
| Section P                 | \$975.00   |
| Section <b>Q</b>          | \$1050.00  |
| Section R                 | \$1,050.00 |
| Section S                 | \$900.00   |

## **Gravesite Sections**