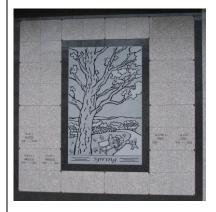

| 1,800.00      | 1,900.00      | 1,900.00      | 1,800.00      |
| Level A                                                       | 1,800.00      | 1,900.00      | 1,900.00      | 1,800.00      |
| Add \$375.00 plus tax on Niche cost for engraving Niche cover |               |               |               |               |

| NICHE OPENING/CLOSING          |              |  |  |  |
|--------------------------------|--------------|--|--|--|
| Monday through Friday          | \$250.00     |  |  |  |
| Saturday, Sunday, and holidays | \$350.00     |  |  |  |
| Arriving after 3:30pm          | Add \$100.00 |  |  |  |
| Arriving after 4:30pm          | Add \$200.00 |  |  |  |

<sup>\*\*</sup>Price subject to change without notice. Call for current price\*\*

## Niche Wall A (Spring)



#### Niche Wall A (Summer)



# Niche Walls

Niche Wall A (Fall)



### Niche Wall A (Winter)