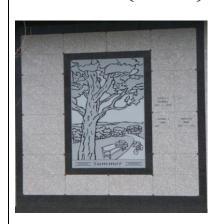

00.00      | 1,900.00      | 1,800.00      |
| Level A                                                       | 1,800.00      | 1,900.00      | 1,900.00      | 1,800.00      |
| Add \$375.00 plus tax on Niche cost for engraving Niche cover |               |               |               |               |

| NICHE OPENING/CLOSING          |              |  |  |  |
|--------------------------------|--------------|--|--|--|
| Monday through Friday          | \$250.00     |  |  |  |
| Saturday, Sunday, and holidays | \$350.00     |  |  |  |
| Arriving after 3:30pm          | Add \$100.00 |  |  |  |
| Arriving after 4:30pm          | Add \$200.00 |  |  |  |

<sup>\*\*</sup>Price subject to change without notice. Call for current price\*\*

## Niche Wall A (Spring)



#### Niche Wall A (Summer)



# Niche Walls

Niche Wall A (Fall)



### Niche Wall A (Winter)